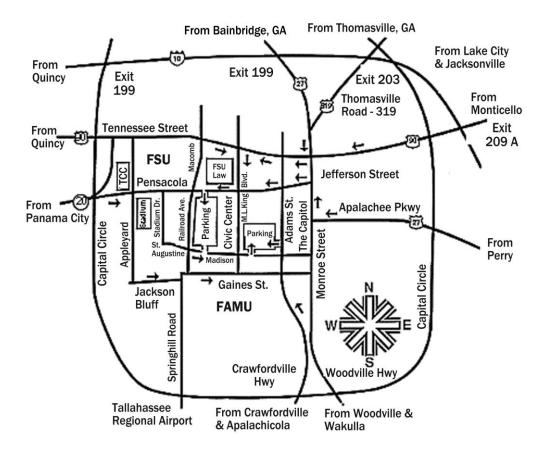

## **Directions to Tallahassee downtown**

**From I-10:** take Exit 203 and proceed SW on Thomasville Road (319) to South on Monroe Street (US 27). Proceed south to Tennessee Street (US 90). Turn right (west) on Tennessee Street. Left on Bronough. Right on Pensacola Street. Civic Center will be on your left.

**From Exit 196 on I-10:** proceed south (263 South) on Capital Circle. Turn left on Blountstown Hwy which turns into Pensacola Street. As you near the FSU football stadium, you will turn right on Stadium Drive. Follow Stadium Drive around to your left and then turn right on St. Augustine which turns into Madison. Civic Center will be on your left.

**From the South:** proceed north on Crawfordville Highway and veer left to Duval; turn left on Pensacola St. Civic Center will be on your left.

**From Perry:** proceed north on US 27 (Appalachee Parkway) until it ends at the Capitol Building. Turn right on Monroe and take first left on Jefferson. Jefferson turns into Pensacola. Civic Center will be on your left.